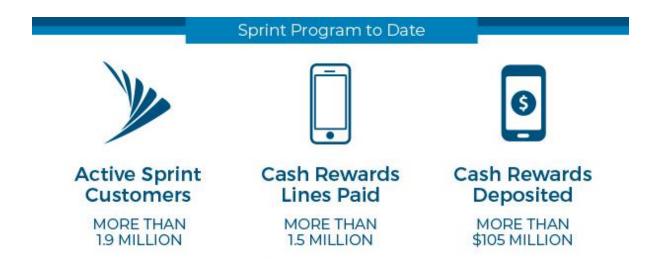

#### The value to credit unions:

- Grow membership by partnering locally with Sprint
- Maximize membership through this exclusive offer that's only available to credit union members and valid in conjunction with most Sprint promotions
- Cash rewards deposited into a credit union account within six to eight weeks of registration and validation
- Track sales and activations in the Love My Credit Union Rewards Partner Center
- Earn non-interest income through a performancebased revenue structure
- Free marketing materials, including emails, web banners, social media assets and more!
- Sprint handles all member service needs
- Love My Credit Union Rewards handles verifications and deposits