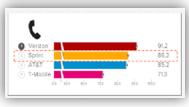

Network reliability has never been better

#### People are noticing.

- Sprint is now within 1% of Verizon in network reliability. Why would you pay twice as much for a 1% difference?
- Sprint finished second in J.D. Power 2016 U.S. Wireless Network Quality Performance Study
- Sprint has beaten AT&T for the second time in a row for call quality as measured by RootMetrics