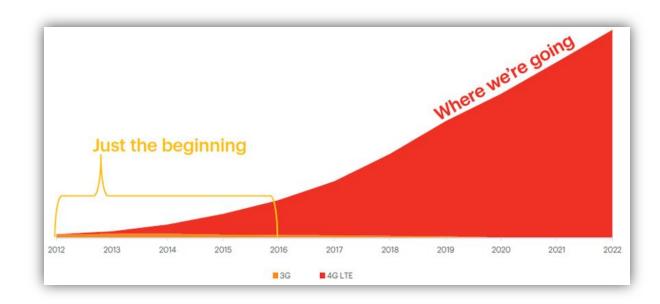

Poised for continued success

#### Sprint demand for 4G LTE:

4G LTE coverage is increasing, driving more demand for 4G LTE.

Enhance the value of credit union membership.