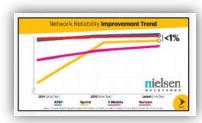

Network reliability has never been better

#### People are noticing.

- Sprint is now within 1% of Verizon in network reliability. Why would you pay twice as much for a 1% difference?
- Sprint finished second in J.D. Power 2016 U.S. Wireless Network Quality Performance Study
- Sprint has beaten AT&T for the second time in a row for call quality as measured by RootMetrics